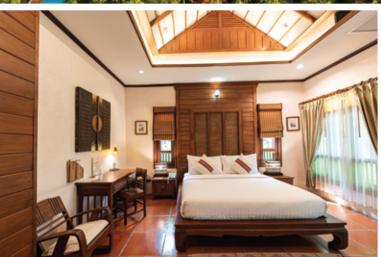

#### Suite

9 Suite rooms are elaborately furnished with traditional Thai décor including signature teak furniture. They have their own waterside balcony and an immense 60 square meter floor space for our guest's complete fulfillment and delight.