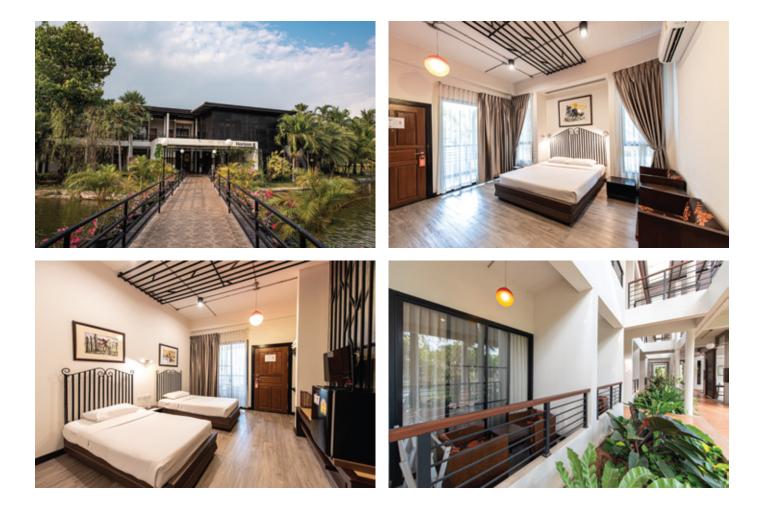

## Standard Lake View

40 Standard rooms are modern loft style. There is no bathtub included.

# Standard Garden View

50 Standard rooms are Coronial style and there is no bathtub included.