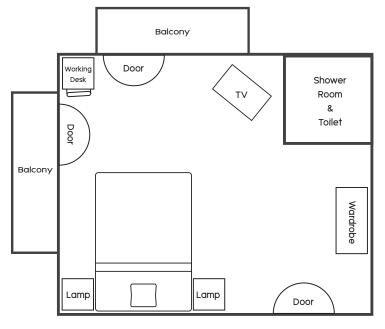

#### Deluxe Villa

5 Villas are Lanna contemporary style, Our Deluxe Villas each have 3 separate rooms, every room has its own bathroom, complete with a bathtub. These Deluxe Villas are located near to Lobby 2.