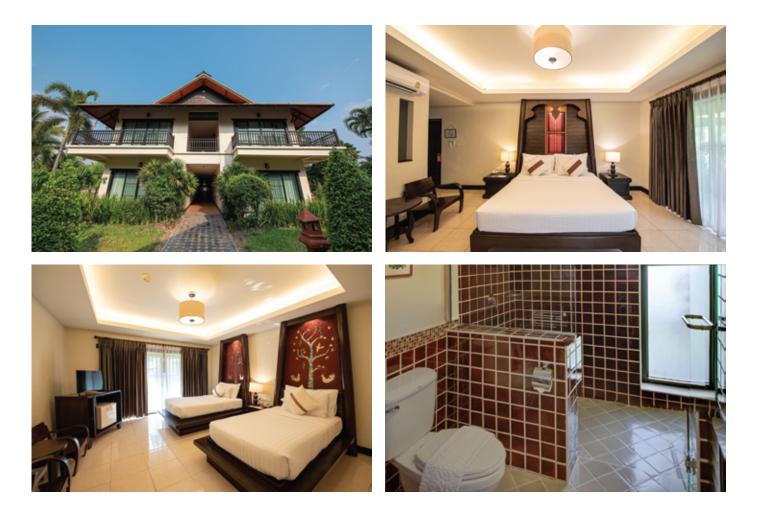

#### Deluxe Villa

5 Villas are Lanna contemporary style, Our Deluxe Villas each have 3 separate rooms, every room has its own bathroom, complete with a bathtub. These Deluxe Villas are located near to Lobby 2.