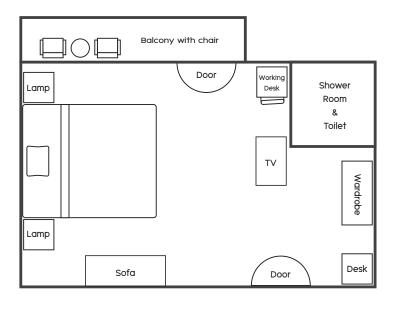

### Luxury Deluxe

32 Luxury Deluxes rooms are the rooms where you can experience the mixture of the luxury in Northern Colonial style together with some modern touch up. Not just the room but the guests can enjoy the benefit of their swimming pool in the Luxury Deluxe private zone and a working space next to the pool.

#### Suite

9 Suite rooms are elaborately furnished with traditional Thai décor including signature teak furniture. They have their own waterside balcony and an immense 60 square meter floor space for our guest's complete fulfillment and delight.