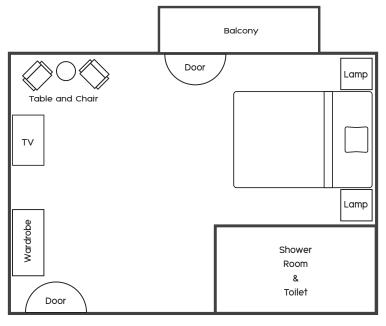

### Superior

48 Superior rooms are stylized with modern Northern Thai décor and overlook one of our picturesque lakes and there is no bathtub included.

32 Deluxe rooms are Contemporary Thai style. There is no bathtub included.