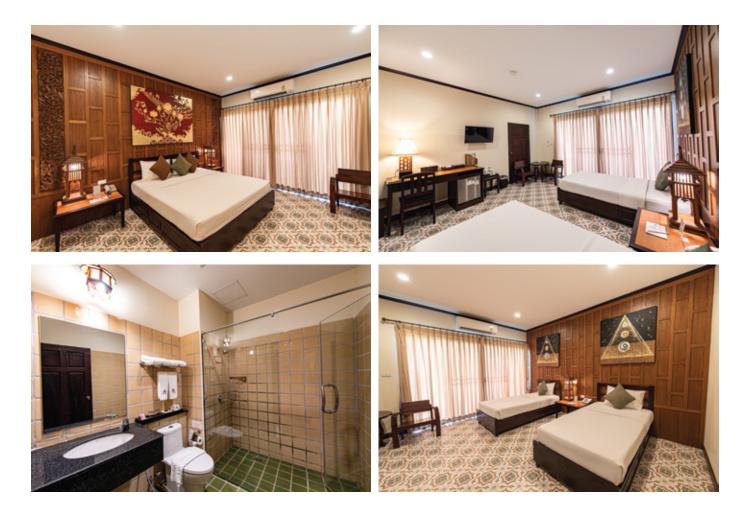

### Superior

48 Superior rooms are stylized with modern Northern Thai décor and overlook one of our picturesque lakes and there is no bathtub included.

32 Deluxe rooms are Contemporary Thai style. There is no bathtub included.