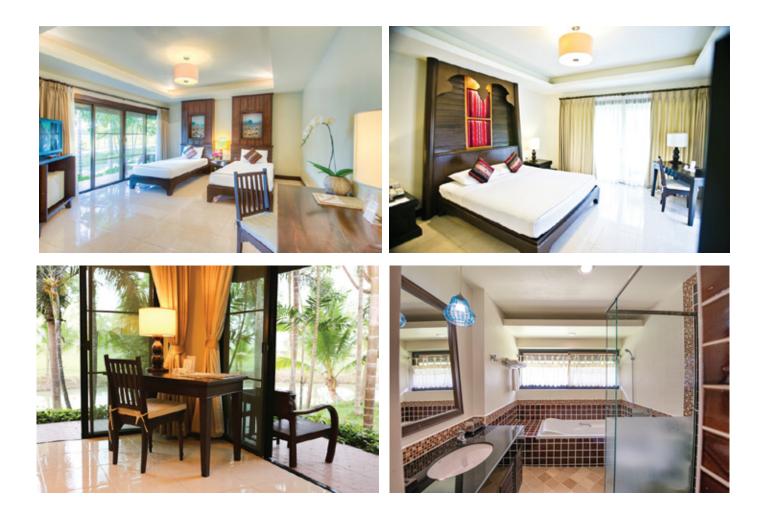

### Superior

48 Superior rooms are stylized with modern Northern Thai décor and overlook one of our picturesque lakes and there is no bathtub included.

32 Deluxe rooms are Contemporary Thai style. There is no bathtub included.