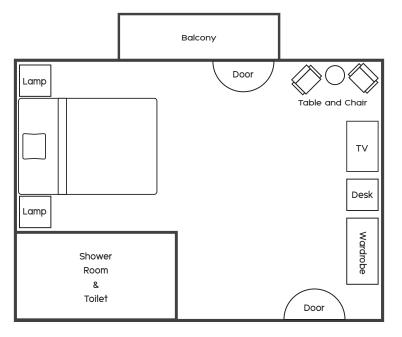

#### Suite

9 Suite rooms are elaborately furnished with traditional Thai décor including signature teak furniture. They have their own waterside balcony and an immense 60 square meter floor space for our guest's complete fulfillment and delight.