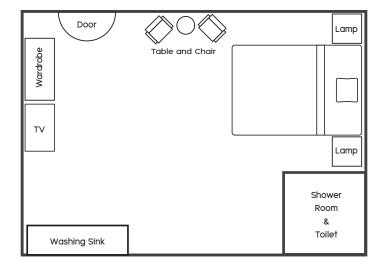

## Standard Lake View

40 Standard rooms are modern loft style. There is no bathtub included.

# Standard Garden View

50 Standard rooms are Coronial style and there is no bathtub included.

### Superior

48 Superior rooms are stylized with modern Northern Thai décor and overlook one of our picturesque lakes and there is no bathtub included.

32 Deluxe rooms are Contemporary Thai style. There is no bathtub included.