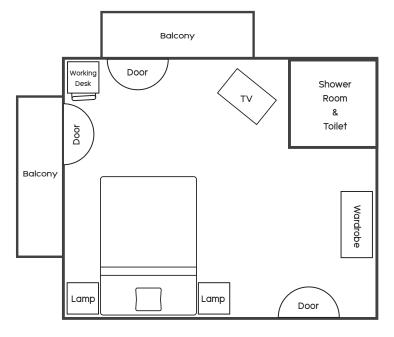

## Standard Lake View

40 Standard rooms are modern loft style. There is no bathtub included.

# Standard Garden View

50 Standard rooms are Coronial style and there is no bathtub included.

### Superior

48 Superior rooms are stylized with modern Northern Thai décor and overlook one of our picturesque lakes and there is no bathtub included.

32 Deluxe rooms are Contemporary Thai style. There is no bathtub included.