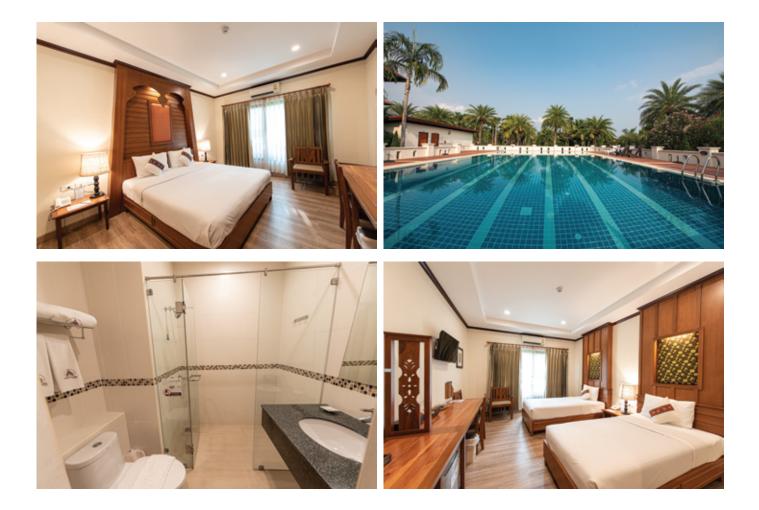

### Luxury Deluxe

32 Luxury Deluxes rooms are the rooms where you can experience the mixture of the luxury in Northern Colonial style together with some modern touch up. Not just the room but the guests can enjoy the benefit of their swimming pool in the Luxury Deluxe private zone and a working space next to the pool.

#### Suite

9 Suite rooms are elaborately furnished with traditional Thai décor including signature teak furniture. They have their own waterside balcony and an immense 60 square meter floor space for our guest's complete fulfillment and delight.