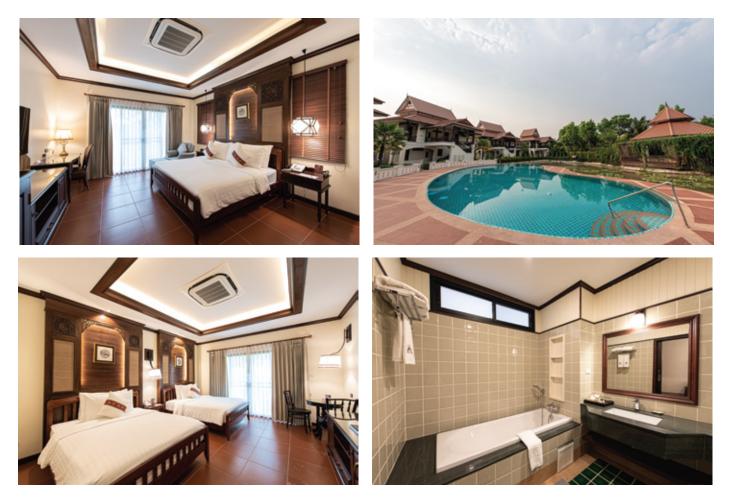

### Luxury Deluxe

32 Luxury Deluxes rooms are the rooms where you can experience the mixture of the luxury in Northern Colonial style together with some modern touch up. Not just the room but the guests can enjoy the benefit of their swimming pool in the Luxury Deluxe private zone and a working space next to the pool.