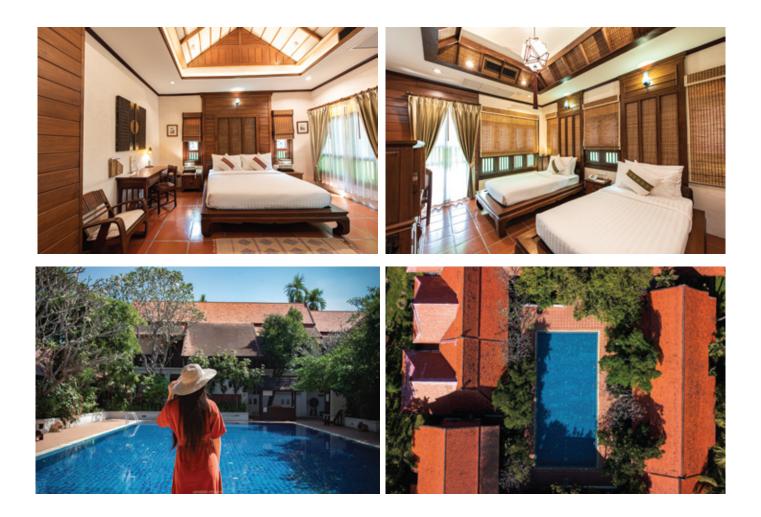

### Luxury Deluxe

32 Luxury Deluxes rooms are the rooms where you can experience the mixture of the luxury in Northern Colonial style together with some modern touch up. Not just the room but the guests can enjoy the benefit of their swimming pool in the Luxury Deluxe private zone and a working space next to the pool.

#### Suite

9 Suite rooms are elaborately furnished with traditional Thai décor including signature teak furniture. They have their own waterside balcony and an immense 60 square meter floor space for our guest's complete fulfillment and delight.